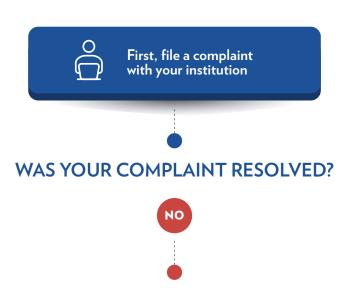

# I HAVE A COMPLAINT ABOUT VIOLATIONS OF SARA POLICY. WHAT SHOULD I DO?

### I WANT TO FILE A COMPLAINT WITH THE STATE

You may now file a complaint with the institution's SARA SPE.

Contact the SPE of your institution's home state

Start with the NC-SARA Institution Directory on the NC-SARA website